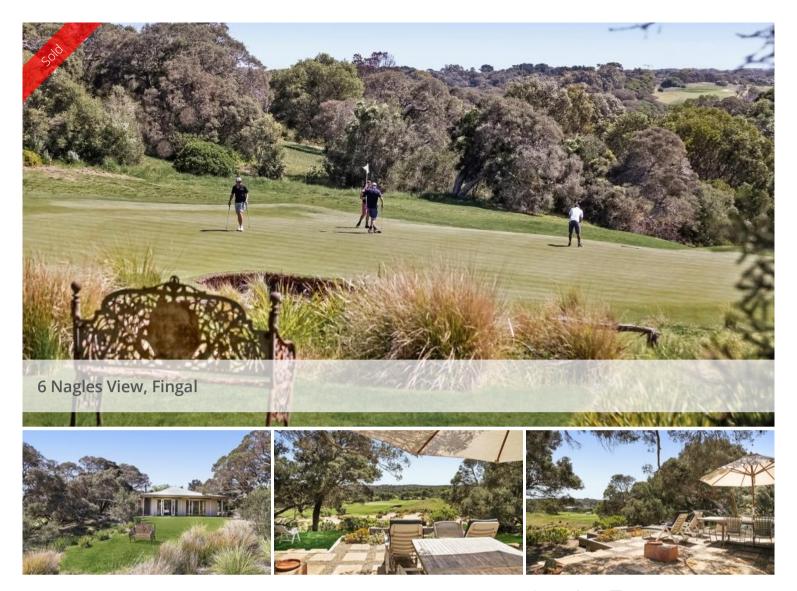

## Unique opportunity to purchase the superbly situated, original homestead on Moonah Links

This well-maintained, 1950's coastal farmhouse set on a level block of approximately 1600 square metres, was the original homestead for the grazing property which now is Moonah Links Golf Resort. The siting of the house is a masterstroke - sited precisely and intentionally for the views, protection from the elements and no overlooking neighbours.

North-facing and on one level, the home appears not to intrude and seems to be in perfect harmony with its surrounding garden of mature deciduous and native trees. The approach to the dwelling takes advantage of the twisted moonah trees and not until the building is reached is it obvious that it commands a treed, grassy knoll that overlooks a natural, wooded landscape of truly Australian style as well as the manicured greens and rolling fairways of The Legends Golf Course on Moonah Links. Perfectly positioned to enjoy outdoor living and entertaining in a variety of protected, private and shady areas among the mature moonah trees overlooking The Legends 3<sup>rd</sup> and 17<sup>th</sup> holes.

The interior of the house is a simple arrangement and prioritizes the views with the living area and bedrooms opening to the wide surrounding verandahs. This energy-efficient home with delightful views comprises: a spacious living room with open fire, dining area, kitchen, three bedrooms including the north-facing master bedroom with golf course views and ensuite, study/office/4th bedroom, large studio with glass