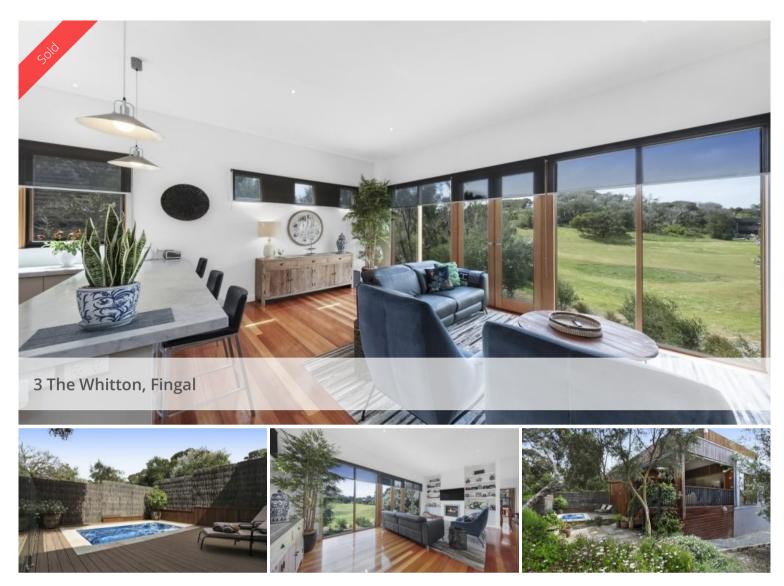

Upon entering this secluded precinct of The Whitton, one is struck by the curb appeal of number 3 with its' façade of natural materials – stone and timber and the immaculate low-maintenance garden. Fronting the golf course, one finds areas for relaxing and entertaining including the sunny courtyard with gas heated pool overlooked by the large covered deck areas for outdoor living.

A unique feature of the design in this private setting are the large timber-framed bifold doors that can open-up the interior of the open-plan living area to immerse occupants in this inviting natural environment.

## Entry Level

- Office/study; wide entry hall with skylights;
- Two spacious, light-filled and airy living areas separated by built-in bookcases and gas log fireplace;
- Kitchen with butler's pantry, stainless steel appliances, marble bench tops, loads of storage and views to the outdoors;
- Living/dining area extending to large covered alfresco area;
- Luxurious Main Bedroom with views of the outdoors, opening to the large deck