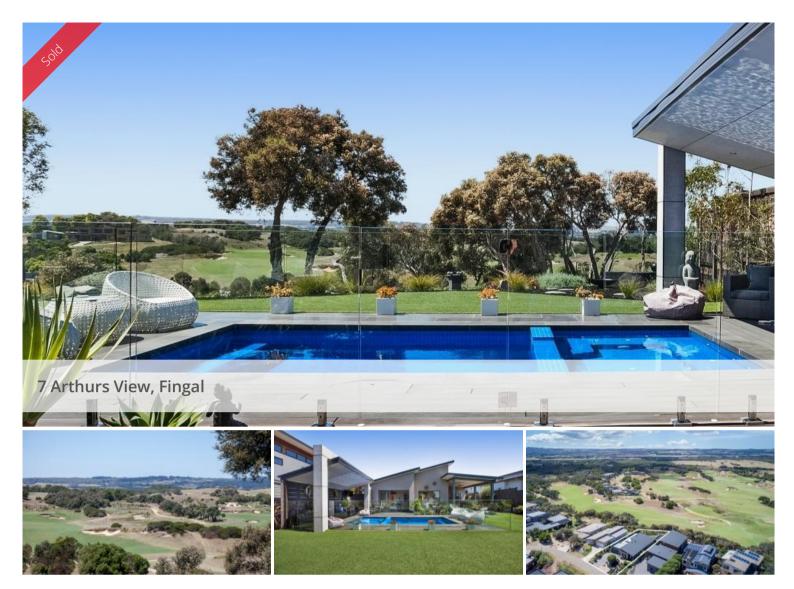

## Resort Living with The Lot including Great Views

Naturally connected family living with magnificent views of the golf course and surrounding countryside from this low set home fronting the Legends Course on Moonah Links, ensures your comfort and enjoyment are a natural part of every day. The building's simple geometrical form serves as a backdrop for the outdoor living and the surrounding ever-changing natural environment. The plan and the orientation of the house takes full advantage of the spectacular views enabling main living areas and the main bedroom to embrace the garden and the great views.

Specifically designed for the Moonah Links lifestyle, this property can be categorised into three different zones: private quarters; indoor living areas and the outdoor living areas where you can relax in the pool or the detached pool house. Features include:

- Open plan Living, Dining and Kitchen all with great natural light and views;
- A covered alfresco with bbq which acts as a link between the indoor and outdoor spaces with a central, gas-heated pool;
- Separate lounge/living area overlooking the garden;
- Modern kitchen with stone benchtops, quality appliances and butler's pantry;
- The house accommodates four bedroom including the main bedroom with luxurious ensuite; family bathroom and guest powder room plus a study/office;
- Detached lanai / roofed pool house provides more separation for family and guests;
- Stylish appointments throughout including: easy-care ceramic tiled flooring, carpeted bedrooms, quality blinds and lighting throughout;
- Ducted heating and cooling throughout and Reverse-cycle heating and cooling units;
- Professionally landscaped, low-maintenance garden including quality artificial grassed areas and automatic irrigation system
- This luxury resort property is set on block of approximately 834 Sqm in a well-