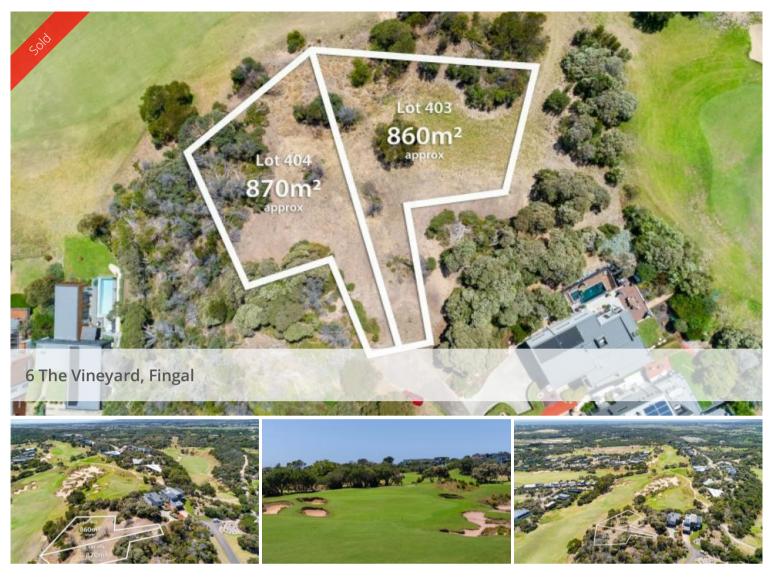

# A Great Opportunity Not To Be Missed! Lot 403

This is a great opportunity to purchase a magnificent building site (Lot 403 - 860 sq m approximately) with views of meandering fairways, sculptured bunkers and the surrounding countryside beyond.

Two vacant blocks (Lot 403 and Lot 404) are now available in 'The Vineyard' at Moonah Links. It is also an opportunity to purchase both lots to do what you want with the adjoining block i e. keep for additional privacy or build upon.

These north-facing blocks are for sale separately and ready for new construction with architectural concept plans for exquisite coastal contemporary homes with pavillionesque forms across multiple levels and connected by landscaped walks. The blocks are perched high above the 17th fairway of The Legends Course with incredible views across the golf course and beyond towards the Bay and towards Bass Strait.

The Vineyard' at Moonah Links is a secluded, treed cul de sac with just four building sites (2 built upon) and these two vacant blocks are surrounded by a reserve of ancient moonah trees which provide privacy and shelter. These areas also provide a visual and physical extension to the width of each allotment and the lightly treed buffer between the fairway and the allotments does the same adding visual depth to the blocks.

Moonah Links Golf Resort boasts only 250 home sites and to date approximately 95+% of these are built upon which makes these uniquely positioned, sizeable blocks so attractive.

Vacant blocks Lot 403 (6) and Lot 404 (8) The Vineyard are within walking distance to the Clubhouse which boasts two championship golf courses, restaurant, bar, golf pro shop and gym and the residents' tennis court, parkland and chip and putt practice area. Just minutes away are Bay and ocean beaches, wineries, other golf courses, eateries, shops and other attractions on the southern Mornington Peninsula. You

🗔 860 m2

| Price         | SOLD for \$1,080,000 |
|---------------|----------------------|
| Property Type | Residential          |
| Property ID   | 553                  |
| Land Area     | 860 m2               |